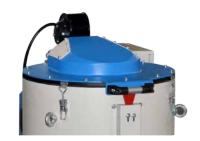

# CENTRIFUGAL DRYING AND DEGREASING MACHINES VKSK-VKYA SERIES

The ideal solution for drying the surface of wet finished parts The ideal solution for degreasing the surface of metal and nonmetal sawdust.

### **VKSK-VKYA Series**

D C E

VKSK series machines can be used for drying process with hot air of small volume wet metal and nonmetal work pieces. VKYA series machines can be used for degreasing process of metal and nonmetal sawdust.

**Stainless Steel Basket** 

**Heater Element** 

Safety Switch

Water or Oil Discharge Valve

**Electric Control Panel** 