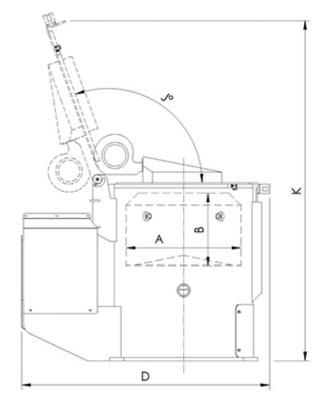

#### **Technical Dimensions**

|   | TYPE       | Basket Gross<br>Volume | Basket Usable<br>Volume | Maximum Load | Motor Power | Heater<br>Power | Air Fan<br>Power | Brake<br>Power | Voltage  | Operating Speed | Weight |
|---|------------|------------------------|-------------------------|--------------|-------------|-----------------|------------------|----------------|----------|-----------------|--------|
| \ |            | Lt                     | Lt                      | Kg.          | kW          | W               | W                | Nm             | V / Hz.  | rpm             | Kg.    |
|   | VKSK 50    | 48                     | 28                      | 50           | 1,5         | 2000            | 100              | 25             | 380 / 50 | 625             | 240    |
|   | VKYA 50    | 48                     | 28                      | 50           | 1,5         | -               | -                | 25             | 380 / 50 | 625             | 230    |
|   |            |                        |                         |              |             |                 |                  |                |          |                 |        |
|   | TİP / TYPE | E A                    | В                       | C D          | Е           | F               |                  | G              | Н        | J               | K      |
|   | VKSK 50    | 480                    | 300                     | 580 1040     | 625         | 30              | 0                | 725            | 950      | 110°            | 1425   |
|   | VKYA 50    | 480                    | 300                     | 580 1040     | 625         | 30              | 0                | 725            | 950      | 110°            | 1425   |

All dimensions are millimeters.