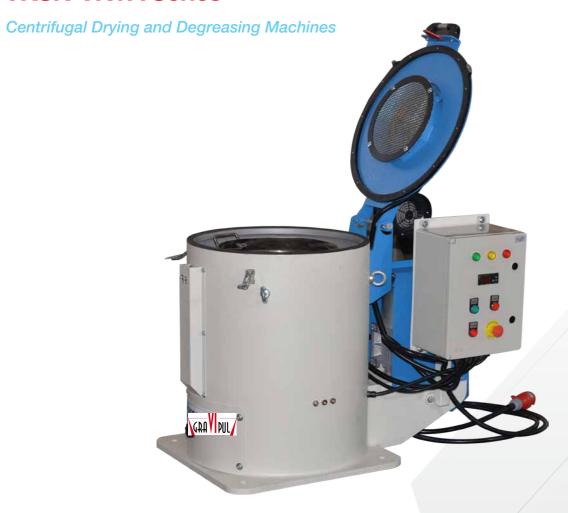

# CENTRIFUGAL DRYING AND DEGREASING MACHINES VKSK-VKYA SERIES

The ideal solution for drying the surface of wet finished parts The ideal solution for degreasing the surface of metal and nonmetal sawdust.

### **VKSK-VKYA Series**

D C E

VKSK series machines can be used for drying process with hot air of small volume wet metal and nonmetal work pieces. VKYA series machines can be used for degreasing process of metal and nonmetal sawdust.

**Stainless Steel Basket** 

**Heater Element** 

Safety Switch

Water or Oil Discharge Valve

**Electric Control Panel** 