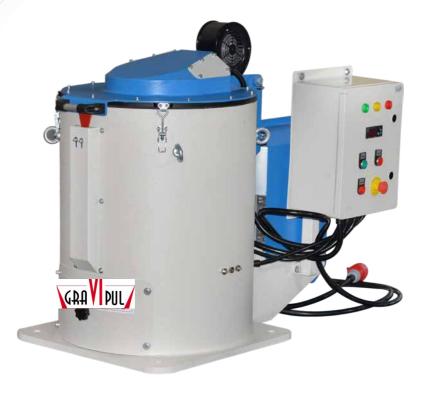

# CENTRIFUGAL DRYING AND DEGREASING MACHINES VKSK-VKYA SERIES

The ideal solution for drying the surface of wet finished parts The ideal solution for degreasing the surface of metal and nonmetal sawdust.

### **VKSK-VKYA Series**

D C E

VKSK series machines can be used for drying process with hot air of small volume wet metal and nonmetal work pieces. VKYA series machines can be used for degreasing process of metal and nonmetal sawdust.

**Stainless Steel Basket** 

**Heater Element** 

Safety Switch

Water or Oil Discharge Valve

**Electric Control Panel** 